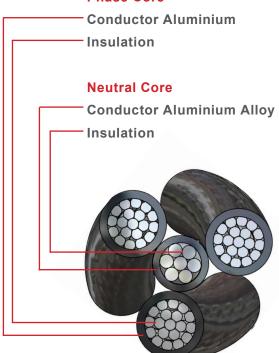

## **Cable Description:**

#### **Phase Core**

#### Properties:

Aluminium 3 Core + Neutral

Specification SANS 1418

Voltage Rating 600 / 1000V

**ABC** Aerial Bundle Conductor

Typical

Applications:

Overhead Lines Used for aerial reticulation