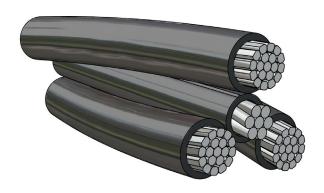

## 1kV LV ABC 3 Core Plus Insulated Neutral

## **Cable Description:**

#### **Phase Core**

#### Properties:

Aluminium 3 Core + Neutral

Specification SANS 1418

Voltage Rating 600 / 1000V

**ABC** Aerial Bundle Conductor

Typical

Applications:

Overhead Lines Used for aerial reticulation