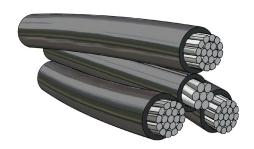

# **OVERHEAD LINES-LV ABC CABLES**

## 1kV LV ABC 3 Core Plus Insulated Neutral

## **Product Information:**

| Cable Size | Approximate<br>Diameter | Current<br>Rating | Neutral<br>Size | Volt Drop<br>(Three Phase) |       | nate Cable<br>ass |
|------------|-------------------------|-------------------|-----------------|----------------------------|-------|-------------------|
| (mm²)      | (mm)                    | (A)               | (mm²)           | (mV/A/m)                   | (1    | (g)               |
|            |                         | In Air            |                 |                            | Cable | Gross<br>(500m)   |
| 25         | 22.1                    | 111               | 54.6            | 2.67                       | 0.39  | 195               |
| 35         | 24.9                    | 138               | 54.6            | 1.94                       | 0.53  | 265               |
| 50         | 27.8                    | 168               | 54.6            | 1.43                       | 0.68  | 340               |
| 70         | 32.8                    | 213               | 54.6            | 0.99                       | 0.96  | 480               |
| 95         | 37.1                    | 258               | 54.6            | 0.73                       | 1.27  | 635               |
| 120        | 41.7                    | 300               | 70              | 0.58                       | 1.57  | 785               |
| 150        | 43.9                    | 339               | 70              | 0.48                       | 1.87  | 935               |