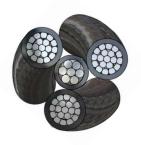

## **Cable Description:**

#### **Phase Core**

#### Properties:

Aluminium 3 Core + Neutral

Specification SANS 1418

Voltage Rating 600 / 1000V

**ABC** Aerial Bundle Conductor

Typical

Applications:

Overhead Lines Used for aerial reticulation